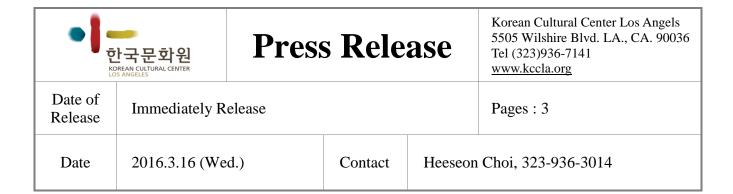

Janet yoo **Bow 2** 24x36 Inch Acrylic on Canvas

Young Shin Kim *Blue Velvet* 15x9x3.5inch Dark Clay, White Slip, Reduction Firing

La Somine *Sonona* Velvet 27x35cm Acrylic on canvas

Theresa Hwang *Flight* 16x20inch
Ostrich Egg, Austrian Rhinestone, Plated Stand, Velvet, Plated Filigree, Italian Plate