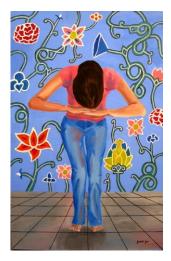

Janet yoo **Bow 2** 24x36 Inch Acrylic on Canvas

Young Shin Kim *Blue Velvet* 15x9x3.5inch Dark Clay, White Slip, Reduction Firing

La Somine *Sonona* Velvet 27x35cm Acrylic on canvas

Theresa Hwang *Flight* 16x20inch
Ostrich Egg, Austrian Rhinestone, Plated Stand, Velvet, Plated Filigree, Italian Plate