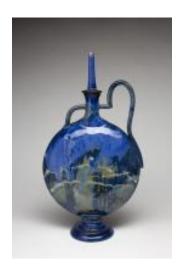

MeeJung Lee *Chicken* 48x48inch Acrylic, Mixed Media on Canvas

Mark Hyun 16x48 inch
Sand Dune after Gusty Wind