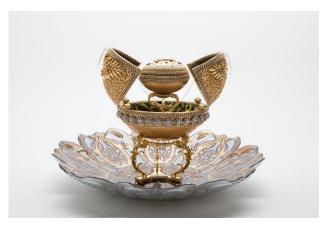

Janet yoo **Bow 2** 24x36 Inch Acrylic on Canvas

Young Shin Kim *Blue Velvet* 15x9x3.5inch Dark Clay, White Slip, Reduction Firing

La Somine *Sonona* Velvet 27x35cm Acrylic on canvas

Theresa Hwang *Flight* 16x20inch
Ostrich Egg, Austrian Rhinestone, Plated Stand, Velvet, Plated Filigree, Italian Plate